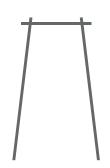

| COAT STA                                                                                                             | ND                         |                  | <u>,                                    </u> |                        |  |
|----------------------------------------------------------------------------------------------------------------------|----------------------------|------------------|----------------------------------------------|------------------------|--|
| Material : Wood and Brass or Aluminium<br>Type : Coat Stand<br>Height : 160 cm<br>Design : Studio0405<br>Year : 2017 |                            |                  |                                              |                        |  |
|                                                                                                                      |                            |                  | /                                            | /                      |  |
|                                                                                                                      |                            |                  | 100 cm                                       | 150 cm                 |  |
| Model                                                                                                                | Finish                     | ltem no.         |                                              | Retail ex. VAT<br>EURO |  |
| 100 cm                                                                                                               | Ash/Aluminium<br>Oak/Brass | CSA100<br>CSO100 |                                              | 266,-                  |  |
| 150 cm                                                                                                               | Ash/Aluminium              | CSA150           |                                              |                        |  |

CSO150

Oak/Brass

First orders on Pinstripe to be shipped from May 2017. First orders on Coat Stand to be shipped from June 2017

\_