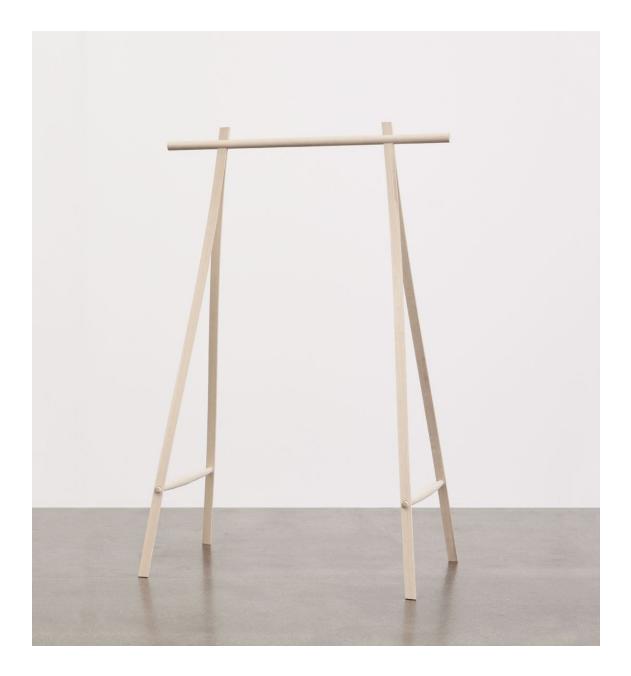

| COAT STA                                                                                                             | ND                         |                  | <u>,                                    </u> |                        |  |
|----------------------------------------------------------------------------------------------------------------------|----------------------------|------------------|----------------------------------------------|------------------------|--|
| Material : Wood and Brass or Aluminium<br>Type : Coat Stand<br>Height : 160 cm<br>Design : Studio0405<br>Year : 2017 |                            |                  |                                              |                        |  |
|                                                                                                                      |                            |                  | /                                            | /                      |  |
|                                                                                                                      |                            |                  | 100 cm                                       | 150 cm                 |  |
| Model                                                                                                                | Finish                     | ltem no.         |                                              | Retail ex. VAT<br>EURO |  |
| 100 cm                                                                                                               | Ash/Aluminium<br>Oak/Brass | CSA100<br>CSO100 |                                              | 266,-                  |  |
| 150 cm                                                                                                               | Ash/Aluminium              | CSA150           |                                              |                        |  |

CSO150

Oak/Brass

First orders on Pinstripe to be shipped from May 2017. First orders on Coat Stand to be shipped from June 2017

\_