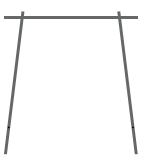

| COAT STA                                                                                                             | ND                         |                  | <u>,                                    </u> |                        |  |
|----------------------------------------------------------------------------------------------------------------------|----------------------------|------------------|----------------------------------------------|------------------------|--|
| Material : Wood and Brass or Aluminium<br>Type : Coat Stand<br>Height : 160 cm<br>Design : Studio0405<br>Year : 2017 |                            |                  |                                              |                        |  |
|                                                                                                                      |                            |                  | /                                            | /                      |  |
|                                                                                                                      |                            |                  | 100 cm                                       | 150 cm                 |  |
| Model                                                                                                                | Finish                     | ltem no.         |                                              | Retail ex. VAT<br>EURO |  |
| 100 cm                                                                                                               | Ash/Aluminium<br>Oak/Brass | CSA100<br>CSO100 |                                              | 266,-                  |  |
| 150 cm                                                                                                               | Ash/Aluminium              | CSA150           |                                              |                        |  |

CSO150

Oak/Brass

First orders on Pinstripe to be shipped from May 2017. First orders on Coat Stand to be shipped from June 2017

\_