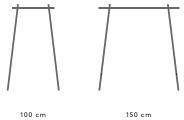

## PINSTRIPE THROW & COAT STAND

PINSTRIPE

W 1300 mm H 1900 mm

COAT STAND 100

W 1000 mm H 1550 mm

COAT STAND 150

W 1500 mm H 1550 mm

### **COAT STAND**

Material : Wood / Brass or Aluminium

Type : Coat Stand Height : 160 cm

Design : Studio0405

Year : 2017

100 cm ΑТ il Κ

|        |                            |                  | 25% VAT       |
|--------|----------------------------|------------------|---------------|
| Model  | Finish                     | Item no.         | Retail<br>DKK |
| 100 cm | Ash/Aluminium<br>Oak/Brass | CSA100<br>CSO100 | 2.495,-       |
| 150 cm | Ash/Aluminium<br>Oak/Brass | CSA150<br>CSO150 | 2.795,-       |