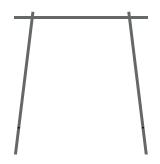

## PINSTRIPE THROW & COAT STAND

PINSTRIPE

W 1300 mm H 1900 mm

COAT STAND 100

W 1000 mm H 1550 mm

COAT STAND 150

W 1500 mm H 1550 mm

### **COAT STAND**

Material : Wood / Brass or Aluminium

Type : Coat Stand Height : 160 cm

Design : Studio0405

Year : 2017

100 cm ΑТ il Κ

|        |                            |                  | 25% VAT       |
|--------|----------------------------|------------------|---------------|
| Model  | Finish                     | Item no.         | Retail<br>DKK |
| 100 cm | Ash/Aluminium<br>Oak/Brass | CSA100<br>CSO100 | 2.495,-       |
| 150 cm | Ash/Aluminium<br>Oak/Brass | CSA150<br>CSO150 | 2.795,-       |