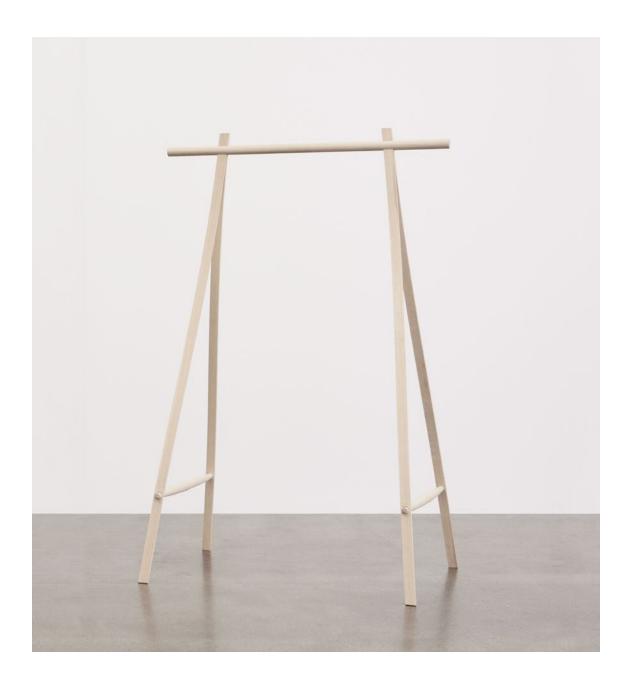

## PINSTRIPE THROW & COAT STAND

PINSTRIPE

W 1300 mm H 1900 mm

COAT STAND 100

W 1000 mm H 1550 mm

COAT STAND 150

W 1500 mm H 1550 mm

### **COAT STAND**

Material : Wood / Brass or Aluminium

Type : Coat Stand Height : 160 cm

Design : Studio0405

Year : 2017

100 cm ΑТ il Κ

|        |                            |                  | 25% VAT       |
|--------|----------------------------|------------------|---------------|
| Model  | Finish                     | Item no.         | Retail<br>DKK |
| 100 cm | Ash/Aluminium<br>Oak/Brass | CSA100<br>CSO100 | 2.495,-       |
| 150 cm | Ash/Aluminium<br>Oak/Brass | CSA150<br>CSO150 | 2.795,-       |